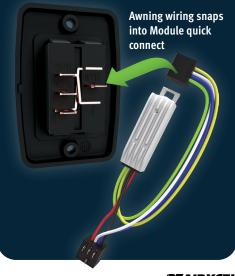

# **SWITCH ASSEMBLY**

### **Velarium Switch Assembly**

Single awning switch assembly with bezel and VA1001 harness Double awning switch assembly with bezel and VA1002 harness