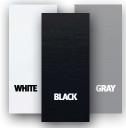

# POWERED AWNINGS

- Patent-Pending Pitch Adjustment Arm features an easy to set pitch lock to provide shade at a range of angles depending on the sun position.
- Extruded Aluminum Light Rail –Slides easily over canopy edge "C" channel, making installation fast and with fewer errors.
- Modular Arms -Interchangeable means fewer stocking parts.
- Manual Override -In the case of power loss.
- Attractive LED Lighting -Included inside the Light Rail.
- Sizes from 8' 22' Available in one-foot increments
- Canopies are available in 3 solid colors and 5 gradient color fades
- · Arms are available in Black or white

# SOLID FABRICS

GRADIENT FADE FABRICS