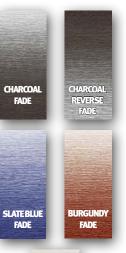

# SOLID FABRICS

GRADIENT FADE FABRICS

|      |                                  |                                  |                               |                                           | Charcoal                                  |                                |                                       |                               |
|------|----------------------------------|----------------------------------|-------------------------------|-------------------------------------------|-------------------------------------------|--------------------------------|---------------------------------------|-------------------------------|
|      | Solid Black                      | Solid White                      | Solid Gray                    | Charcoal Fade                             | Reverse Fade                              | Slate Blue Fade                | Burgundy Fade                         | Dune Fade                     |
| Size | 00 = Solid Black,<br>Rolls Black | 01 = Solid White,<br>Rolls White | 07= Solid Gray,<br>Rolls Gray | Black/Silver<br>02 = Fade, Rolls<br>White | Black/Silver<br>03 = Fade, Rolls<br>Black | 04 = Blue Fade,<br>Rolls White | Burgundy<br>05 = Fade, Rolls<br>White | 06 = Tan Fade,<br>Rolls White |
| 8'   | VR08000000                       | VR08001000                       | VR08007000                    | VR08002000                                | VR08003000                                | VR08004000                     | VR08005000                            | VR08006000                    |
| 9'   | VR09000000                       | VR09001000                       | VR09007000                    | VR09002000                                | VR09003000                                | VR09004000                     | VR09005000                            | VR09006000                    |
| 10'  | VR10000000                       | VR10001000                       | VR10007000                    | VR10002000                                | VR10003000                                | VR10004000                     | VR10005000                            | VR10006000                    |
| 11'  | VR11000000                       | VR11001000                       | VR11007000                    | VR11002000                                | VR11003000                                | VR11004000                     | VR11005000                            | VR11006000                    |
| 12'  | VR12000000                       | VR12001000                       | VR12007000                    | VR12002000                                | VR12003000                                | VR12004000                     | VR12005000                            | VR12006000                    |
| 13'  | VR13000000                       | VR13001000                       | VR13007000                    | VR13002000                                | VR13003000                                | VR13004000                     | VR13005000                            | VR13006000                    |
| 14'  | VR14000000                       | VR14001000                       | VR14007000                    | VR14002000                                | VR14003000                                | VR14004000                     | VR14005000                            | VR14006000                    |
| 15'  | VR15000000                       | VR15001000                       | VR54007000                    | VR15002000                                | VR15003000                                | VR15004000                     | VR15005000                            | VR15006000                    |
| 16'  | VR16000000                       | VR16001000                       | VR16007000                    | VR16002000                                | VR16003000                                | VR16004000                     | VR16005000                            | VR16006000                    |
| 17'  | VR17000000                       | VR17001000                       | VR17007000                    | VR17002000                                | VR17003000                                | VR17004000                     | VR17005000                            | VR17006000                    |
| 18'  | VR18000000                       | VR18001000                       | VR18007000                    | VR18002000                                | VR18003000                                | VR18004000                     | VR18005000                            | VR18006000                    |
| 19'  | VR19000000                       | VR19001000                       | VR19007000                    | VR19002000                                | VR19003000                                | VR19004000                     | VR19005000                            | VR19006000                    |
| 20'  | VR20000000                       | VR20001000                       | VR20007000                    | VR20002000                                | VR20003000                                | VR20004000                     | VR20005000                            | VR20006000                    |
| 21'  | VR21000000                       | VR21001000                       | VR21007000                    | VR21002000                                | VR21003000                                | VR21004000                     | VR21005000                            | VR21006000                    |
| 22'  | VR22000000                       | VR22001000                       | VR22007000                    | VR22002000                                | VR22003000                                | VR22004000                     | VR22005000                            | VR22006000                    |

### **Velarium Universal Replacement Canopies**

13.5 oz, 1000 denier count, 3 Ply Universal Replacement Canopies with 8' extension Retrofit to Lippert, Carefree, and Dometic

| Size | Solid Black | Solid White | Solid Gray | Charcoal<br>Fade | Charcoal<br>Reverse Fade | Slate Blue<br>Fade | Burgundy<br>Fade | Dune Fade  |
|------|-------------|-------------|------------|------------------|--------------------------|--------------------|------------------|------------|
| 8'   | VC08000000  | VC08001000  | VC08007000 | VC08002000       | VC08003000               | VC08004000         | VC08005000       | VC08006000 |
| 9'   | VC09000000  | VC09001000  | VC09007000 | VC09002000       | VC09003000               | VC09004000         | VC09005000       | VC09006000 |
| 10'  | VC10000000  | VC10001000  | VC10007000 | VC10002000       | VC10003000               | VC10004000         | VC10005000       | VC10006000 |
| 11'  | VC11000000  | VC11001000  | VC11007000 | VC11002000       | VC11003000               | VC11004000         | VC11005000       | VC11006000 |
| 12'  | VC12000000  | VC12001000  | VC12007000 | VC12002000       | VC12003000               | VC12004000         | VC12005000       | VC12006000 |
| 13'  | VC13000000  | VC13001000  | VC13007000 | VC13002000       | VC13003000               | VC13004000         | VC13005000       | VC13006000 |
| 14'  | VC14000000  | VC14001000  | VC14007000 | VC14002000       | VC14003000               | VC14004000         | VC14005000       | VC14006000 |
| 15'  | VC15000000  | VC15001000  | VC15007000 | VC15002000       | VC15003000               | VC15004000         | VC15005000       | VC15006000 |
| 16'  | VC16000000  | VC16001000  | VC16007000 | VC16002000       | VC16003000               | VC16004000         | VC16005000       | VC16006000 |
| 17'  | VC17000000  | VC17001000  | VC17007000 | VC17002000       | VC17003000               | VC17004000         | VC17005000       | VC17006000 |
| 18'  | VC18000000  | VC18001000  | VC18007000 | VC18002000       | VC18003000               | VC18004000         | VC18005000       | VC18006000 |
| 19'  | VC19000000  | VC19001000  | VC19007000 | VC19002000       | VC19003000               | VC19004000         | VC19005000       | VC19006000 |
| 20'  | VC20000000  | VC20001000  | VC20007000 | VC20002000       | VC20003000               | VC20004000         | VC20005000       | VC20006000 |
| 21'  | VC21000000  | VC21001000  | VC21007000 | VC21002000       | VC21003000               | VC21004000         | VC21005000       | VC21006000 |
| 22'  | VC22000000  | VC22001000  | VC22007000 | VC22002000       | VC22003000               | VC22004000         | VC22005000       | VC22006000 |