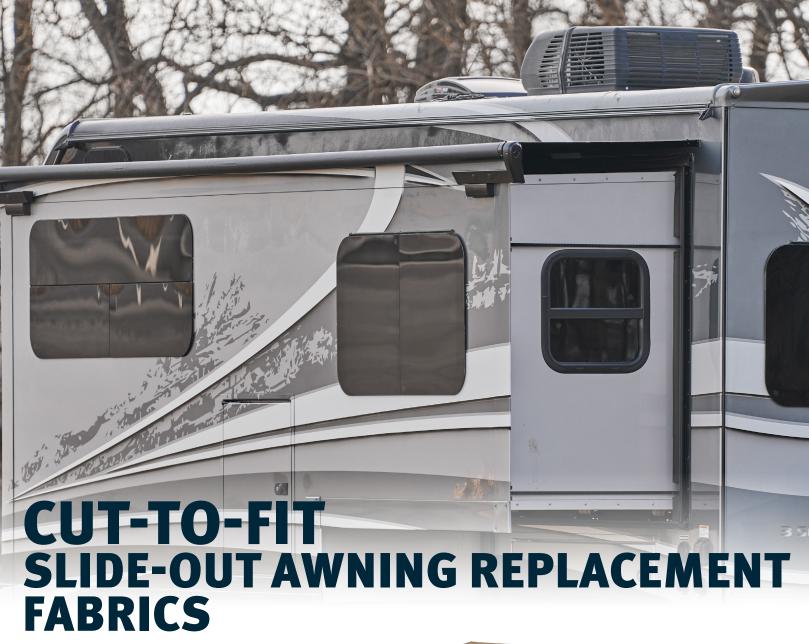

# REPLACEMENT FABRICS

### **Velarium Universal Replacement Canopies**

13.5 oz, 1000 denier count, 3 Ply Universal Replacement Canopies with 8' extension Retrofit to Lippert, Carefree, and Dometic

| Size | Solid Black | Solid White | Solid Gray | Charcoal<br>Fade | Charcoal<br>Reverse Fade | Slate Blue<br>Fade | Burgundy<br>Fade | Dune Fade  |
|------|-------------|-------------|------------|------------------|--------------------------|--------------------|------------------|------------|
| 8'   | VC08000000  | VC08001000  | VC08007000 | VC08002000       | VC08003000               | VC08004000         | VC08005000       | VC08006000 |
| 9'   | VC09000000  | VC09001000  | VC09007000 | VC09002000       | VC09003000               | VC09004000         | VC09005000       | VC09006000 |
| 10'  | VC10000000  | VC10001000  | VC10007000 | VC10002000       | VC10003000               | VC10004000         | VC10005000       | VC10006000 |
| 11'  | VC11000000  | VC11001000  | VC11007000 | VC11002000       | VC11003000               | VC11004000         | VC11005000       | VC11006000 |
| 12'  | VC12000000  | VC12001000  | VC12007000 | VC12002000       | VC12003000               | VC12004000         | VC12005000       | VC12006000 |
| 13'  | VC13000000  | VC13001000  | VC13007000 | VC13002000       | VC13003000               | VC13004000         | VC13005000       | VC13006000 |
| 14'  | VC14000000  | VC14001000  | VC14007000 | VC14002000       | VC14003000               | VC14004000         | VC14005000       | VC14006000 |
| 15'  | VC15000000  | VC15001000  | VC15007000 | VC15002000       | VC15003000               | VC15004000         | VC15005000       | VC15006000 |
| 16'  | VC16000000  | VC16001000  | VC16007000 | VC16002000       | VC16003000               | VC16004000         | VC16005000       | VC16006000 |
| 17'  | VC17000000  | VC17001000  | VC17007000 | VC17002000       | VC17003000               | VC17004000         | VC17005000       | VC17006000 |
| 18'  | VC18000000  | VC18001000  | VC18007000 | VC18002000       | VC18003000               | VC18004000         | VC18005000       | VC18006000 |
| 19'  | VC19000000  | VC19001000  | VC19007000 | VC19002000       | VC19003000               | VC19004000         | VC19005000       | VC19006000 |
| 20'  | VC20000000  | VC20001000  | VC20007000 | VC20002000       | VC20003000               | VC20004000         | VC20005000       | VC20006000 |
| 21'  | VC21000000  | VC21001000  | VC21007000 | VC21002000       | VC21003000               | VC21004000         | VC21005000       | VC21006000 |
| 22'  | VC22000000  | VC22001000  | VC22007000 | VC22002000       | VC22003000               | VC22004000         | VC22005000       | VC22006000 |