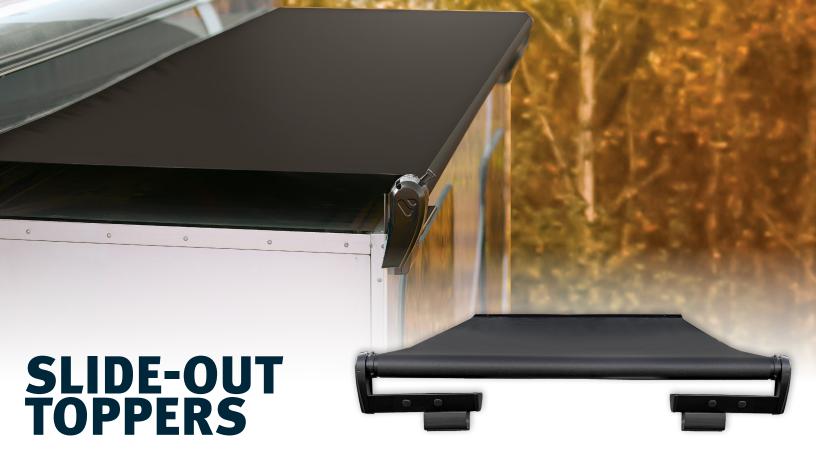

#### **Velarium Velocity Switch**

VA0801

Velocity Control Switch and Harness

- Complete Slide-Out Topper Kit Includes hardware, brackets, springs, roller and fabric.
- Prevents water from pooling on top of slide-out and damaging seals, protecting your investment.
- Provides shade to the slide-out keeping the interior cooler.
- Available in Black, white and gray\* vinyl and your choice of Black or white hardware. \*For gray fabric options, please contact your sales representative.
- Built-in anti billowing device.

## **SLIDE-OUT TOPPER COMPLETE KIT**

Constructed with heavy-duty, 13.5 ounce, 1000 denier count vinyl with sewn seams. Room measurement to be taken from outside to outside of the Fascia (trim).

NOTE: If the slide-out has been prepped by the OEM with competitive slide-out topper brackets please contact Velarium for adapter brackets to make your installation easier.