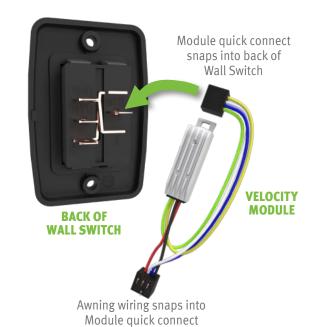

## CH FOR VERTICAL ARM AWNI

- **Nearly TWICE AS FAST as standard switches!**
- **Easy Installation!**
- **Deploy & retract your awning FASTER**
- Reduce chance of wind damage
- Softstart technology increases awning motor life
- An easy-to-install upgrade for existing awning switches\*