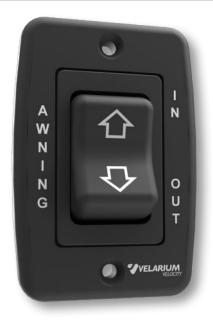

## **NEARLY TWICE AS FAST AS STANDARD SWITCHES!**

...now available at your local RV dealer.

The Velocity Switch from Velarium uses proprietary technology to safely increase the speed at which your awning deploys and retracts. Integrated soft start technology gently starts the awning motor, increasing motor life. You'll have more time to get out and enjoy the great outdoors. Side-by-side tests have shown the Velarium Velocity Switch to be as much as twice as fast as other awning switches.

## CH FOR VERTICAL ARM AWNI

- **Nearly TWICE AS FAST as standard switches!**
- **Easy Installation!**
- **Deploy & retract your awning FASTER**
- Reduce chance of wind damage
- Softstart technology increases awning motor life
- An easy-to-install upgrade for existing awning switches\*