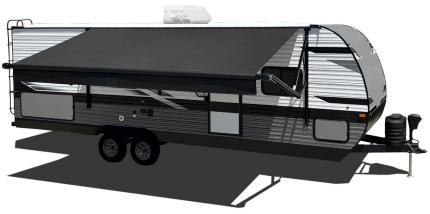

## THE NEWEST AWNING REPLACEMENT CANOPIES...

...direct-fit replacement for Velarium, Carefree, and Lippert.

Direct-fit replacement canopies in a range of sizes and color options. Velarium awning canopies are designed to replace torn or worn canopies from Lippert, Carefree or Velarium. High grade materials and stay fast colors ensure a long, vibrant canopy life.

## THE MOST POPULAR STYLES AND SIZES

| SOLID BLACK OR WHITE |                  |
|----------------------|------------------|
| Size                 | Suggested Retail |
| 10-17'               | \$236.99         |
| 18-21'               | \$263.99         |
| 22'                  | \$270.99         |

| GRADIENT FADED CANOPIES (See swatches below) |                  |
|----------------------------------------------|------------------|
| Size                                         | Suggested Retail |
| 10-17'                                       | \$269.99         |
| 18-21'                                       | \$304.99         |
| 22'                                          | \$309,99         |